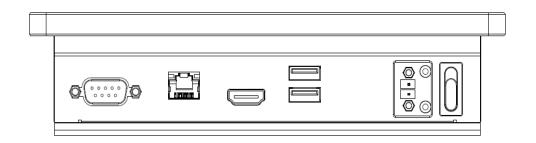

#### External I/O

# Specifications

| Display                                                                                                                                   |  |  |
|-------------------------------------------------------------------------------------------------------------------------------------------|--|--|
| - IP65, NEMA 4 rugged protection, Full planar metal border                                                                                |  |  |
| - 7" With LED Backlight                                                                                                                   |  |  |
| - 320 nits                                                                                                                                |  |  |
| - 16.7M                                                                                                                                   |  |  |
| - 1024 x 600 @ 60Hz                                                                                                                       |  |  |
| - 150°/145°                                                                                                                               |  |  |
| - 0.15 x 0.15 mm                                                                                                                          |  |  |
| - 16:9                                                                                                                                    |  |  |
| - 500:1                                                                                                                                   |  |  |
| - 30 ms                                                                                                                                   |  |  |
|                                                                                                                                           |  |  |
| - projected capacitive type                                                                                                               |  |  |
| - 152.40 x 91.44mm ±0.2mm                                                                                                                 |  |  |
| - ≧85%                                                                                                                                    |  |  |
| - ≧6H (JIS-5400)                                                                                                                          |  |  |
| - ≦ 3%                                                                                                                                    |  |  |
|                                                                                                                                           |  |  |
| - Aluminum                                                                                                                                |  |  |
| - Iron                                                                                                                                    |  |  |
| - Silver + white                                                                                                                          |  |  |
| - Spray Paint                                                                                                                             |  |  |
| Coating Requirement - Spray Paint  Main System                                                                                            |  |  |
| - Intel® Bay Trail-M N2807 1.58GHz/DC                                                                                                     |  |  |
| - 2G 1333MHz DDR3L SAMSUNG DRAM                                                                                                           |  |  |
| - 64MB SPI Flash ROM                                                                                                                      |  |  |
| - 1 * M-SATA connector (Full size)                                                                                                        |  |  |
| - 256 levels, 0~255 sec.                                                                                                                  |  |  |
| - Windows 7 / 8.1 / 10 / Linux (Option)                                                                                                   |  |  |
|                                                                                                                                           |  |  |
| - 1 * USB3.0<br>- 1 * USB2.0<br>- 1 * RS232/422/485<br>- 1 * HDMI<br>- 1 * LAN (Gigabit LAN)<br>- 1 * Euro terminal block by 12V DC input |  |  |
|                                                                                                                                           |  |  |