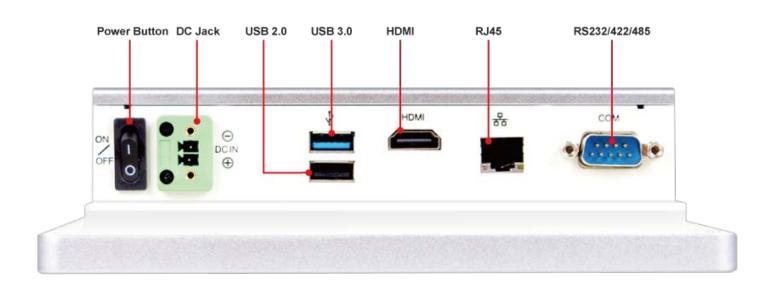

#### External I/O

# Specifications

| Display                                                                                                                                   |  |  |
|-------------------------------------------------------------------------------------------------------------------------------------------|--|--|
| - IP65, NEMA 4 rugged protection, Full planar metal border                                                                                |  |  |
| - 7" With LED Backlight                                                                                                                   |  |  |
| - 320 nits                                                                                                                                |  |  |
| - 16.7M                                                                                                                                   |  |  |
| - 1024 x 600 @ 60Hz                                                                                                                       |  |  |
| - 150°/145°                                                                                                                               |  |  |
| - 0.15 x 0.15 mm                                                                                                                          |  |  |
| - 16:9                                                                                                                                    |  |  |
| - 500:1                                                                                                                                   |  |  |
| - 30 ms                                                                                                                                   |  |  |
|                                                                                                                                           |  |  |
| - projected capacitive type                                                                                                               |  |  |
| - 152.40 x 91.44mm ±0.2mm                                                                                                                 |  |  |
| - ≧85%                                                                                                                                    |  |  |
| - ≧6H (JIS-5400)                                                                                                                          |  |  |
| - ≦ 3%                                                                                                                                    |  |  |
|                                                                                                                                           |  |  |
| - Aluminum                                                                                                                                |  |  |
| - Iron                                                                                                                                    |  |  |
| - Silver + white                                                                                                                          |  |  |
| - Spray Paint                                                                                                                             |  |  |
| Coating Requirement - Spray Paint  Main System                                                                                            |  |  |
| - Intel® Bay Trail-M N2807 1.58GHz/DC                                                                                                     |  |  |
| - 2G 1333MHz DDR3L SAMSUNG DRAM                                                                                                           |  |  |
| - 64MB SPI Flash ROM                                                                                                                      |  |  |
| - 1 * M-SATA connector (Full size)                                                                                                        |  |  |
| - 256 levels, 0~255 sec.                                                                                                                  |  |  |
| - Windows 7 / 8.1 / 10 / Linux (Option)                                                                                                   |  |  |
|                                                                                                                                           |  |  |
| - 1 * USB3.0<br>- 1 * USB2.0<br>- 1 * RS232/422/485<br>- 1 * HDMI<br>- 1 * LAN (Gigabit LAN)<br>- 1 * Euro terminal block by 12V DC input |  |  |
|                                                                                                                                           |  |  |