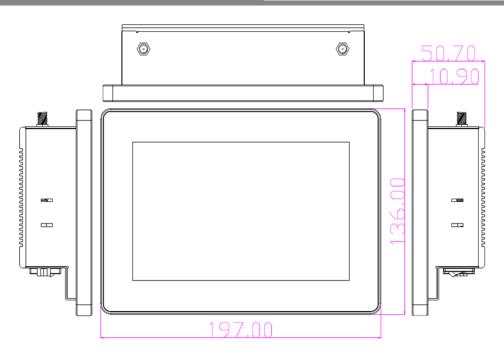

## Mechanical Drawings (Unit = mm)

|                            | - 1 * Power button                                                  |
|----------------------------|---------------------------------------------------------------------|
| <b>Expansion Interface</b> |                                                                     |
| Expansion                  | - 1 * PCI-E mini card for WIFI or 3G/4G                             |
| Power                      |                                                                     |
| Power Input                | - AC version: 100~240V AC-DC 60W power adapter or                   |
|                            | - DC version: 12Vpc with over current protection fuse               |
| Power Consumption          | - 13W                                                               |
| Dimensions                 |                                                                     |
| Case Dimensions            | - 197.0*136.0*50.7mm                                                |
| Packing Dimensions         | - Net Weight: KG                                                    |
|                            | - Gross Weight: KG                                                  |
|                            | - Color Box dimension: (W) * (D) * (H) mm                           |
| Certifications             |                                                                     |
| Certifications             | - CE, FCC, IP65(Front)                                              |
| Environment                |                                                                     |
| Temperature                | - Operating: -10°C ~ 60°C (with W.T. DRAM/HDD in airflow condition) |
|                            | - Operating: -10°C ~ 60°C (with W.T. DRAM/HDD)                      |
|                            | - Storage: -20°C ~ 85°C                                             |
| Shock                      | - Operating: 15G ,11ms duration                                     |
| Vibration                  | - Operating: 5~500Hz/1 Grms                                         |
| Warranty                   |                                                                     |
| Warranty                   | - 2 Years Limited Warranty (Panel and Touch is only Warranty 1Year) |