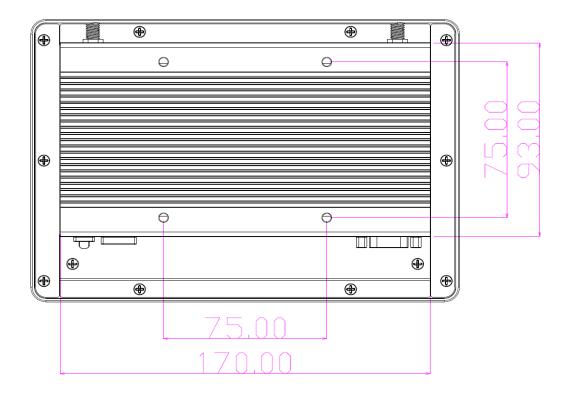

irflow condition) |
|                            | - Operating: -10°C ~ 60°C (with W.T. DRAM/HDD)                      |
|                            | - Storage: -20°C ~ 85°C                                             |
| Shock                      | - Operating: 15G ,11ms duration                                     |
| Vibration                  | - Operating: 5~500Hz/1 Grms                                         |
| Warranty                   |                                                                     |
| Warranty                   | - 2 Years Limited Warranty (Panel and Touch is only Warranty 1Year) |

<sup>\*</sup>Specifications subject to change without notice, not responsible for typographical errors. Does not include HDD or OS.

## Mechanical Drawings (Unit = mm)







## Optional Accessories

| Part Number | Description                     |
|-------------|---------------------------------|
|             | HPC-070SC-FP2807A               |
|             | HPC-070SC-FP2807A User's Manual |
|             | JNP93-2807 User's Manual        |
|             | CD Driver                       |
|             | Power cord                      |
|             | 60W AC-DC Adapter               |