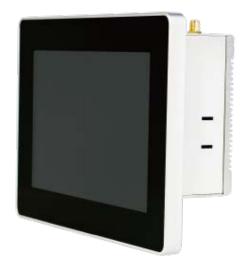

# HPC-070SC-FP2807A Fan less Embedded Panel PC

7" TFT FanLess Touch Panel Computer with Intel® BayTrail-M N2807 1.58GHz Dual Cores Processor

- 1. 7" 320 nits high brightness TFT LCD with LED backlight
- 2. 10-points Multi Capacitive Touch
- 3. Streamlined enclosure for highly efficient heat dissipation
- 4. Enclosed in robust aluminum casings
- Edge-to-edge narrow bezel design and Fanless cooling system
- 6. Design for easy Wall mount, Panel Mount, VESA Mount installation
- 7. A true Flat, easy-to-clean front surface with edge-to-edge design
- 8. Front IP65 for protection against water and dust