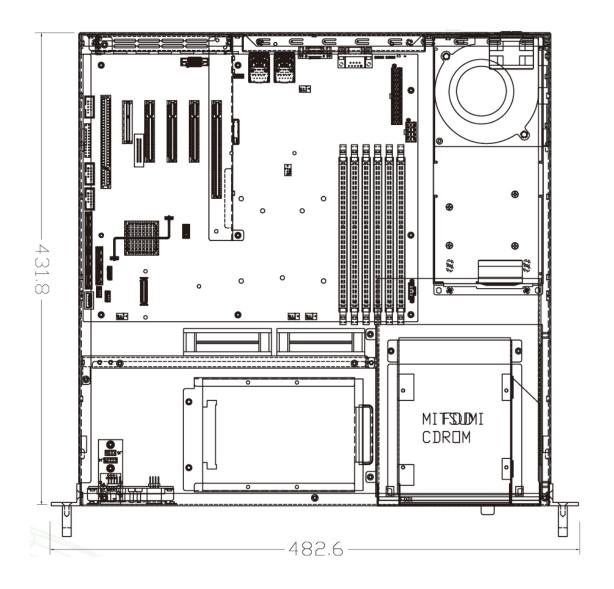

teel

Outside / Front Panel : Black

2 x USB 2.0 Ports

Power, LAN and HDD LEDs

Power On/Off & System Reset

Middle: 2 x 80x25mm fans

Rear: 1 x 97mm blower

12 x 9.6 Inch (ATX Form Factor Motherboard)

1 x 5.25" External Drive Bays

1 x 3.5" External Drive Bay

3 x 3.5" Internal Drive Bay 1 x Slim Optical Drive Bay

7 x low profile slots

1U ATX PFC 110/220 VAC Power Supply

27.9 lbs (with PSU)

19 x 3.5 x 17 Inch

#### **Environmental**

**Operation Temperature** 

**Non-Operating Temperature** 

**Operating Relative Humidity** 

Non-Operating Relative Humidity

50° to 95°F (Regular Motherboard)

32° to 140°F (Industrial Motherboard)

-40° to 158°F

8% to 90% (non-condensing)

5% to 95% (non-condensing)



# **RMS203LP - 2U Industrial Rackmount Computer System**

## Mechanical Drawing