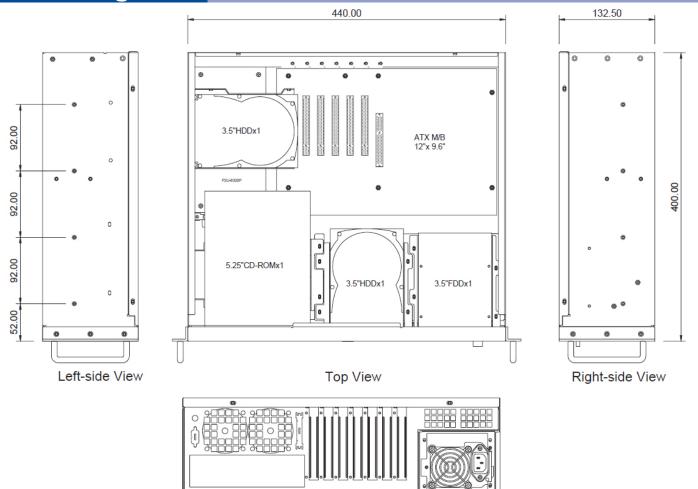

## **Chassis Features**

| Material of Chassis                | Heavy Duty Cold Rolled Electroplated Steel                                                  |
|------------------------------------|---------------------------------------------------------------------------------------------|
| Standard Color                     | Black                                                                                       |
| Front Panel Connector              | 2 x USB 2.0 Ports                                                                           |
| Indicators                         | LEDs for Power On/Off, HDD Activity, & LAN                                                  |
| Front Panel Controls               | Recessed Power On/Off & System Reset Thin Rocker Switches                                   |
| Cooling Fan                        | 2 x 80mm (Optional: 1 x 60mm )                                                              |
| System Board Size                  | 12 x 9.6 Inch (ATX Form Factor Motherboard)                                                 |
| Drive Bays                         | 1 x 5.25" External Drive Bays<br>1 x 3.5" External Drive Bay<br>2 x 3.5" Internal Drive Bay |
| Expansion Slots                    | 7 Slots                                                                                     |
| Power Supply                       | 2U PFC 110/220 VAC Power Supply<br>2U Redunant Rackmount ATX Power Supply (Optional)        |
| Net Weight                         | 23.8 lbs                                                                                    |
| Dimension (W x H x D)              | 19 x 5.2 x 15.8 Inch                                                                        |
|                                    | Environmental                                                                               |
| Operation Temperature              | 50° to 95°F (Regular Motherboard)                                                           |
|                                    | 32° to 140°F (Industrial Motherboard)                                                       |
| Non-Operating Temperature          | -40° to 158°F                                                                               |
| Operating Relative Humidity        | 8% to 90% (non-condensing)                                                                  |
| Non-Operating Relative<br>Humidity | 5% to 95% (non-condensing)                                                                  |
|                                    |                                                                                             |