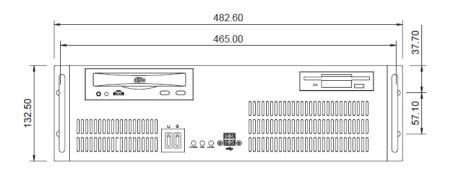

## RMS351 - 3U Industrial Rackmount Computer System

Rear View

Front View

© 2012 Broadax Systems, Inc. All rights reserved. Specifications subject to change without notice. BSI and the BSI logo are trademarks of Broadax Systems, Inc. Intel, Pentium, Xeon are registered trademarks or trademarks of Intel Corporation. Microsoft, Windows are registered trademarks or trademarks of Microsoft Corporation.