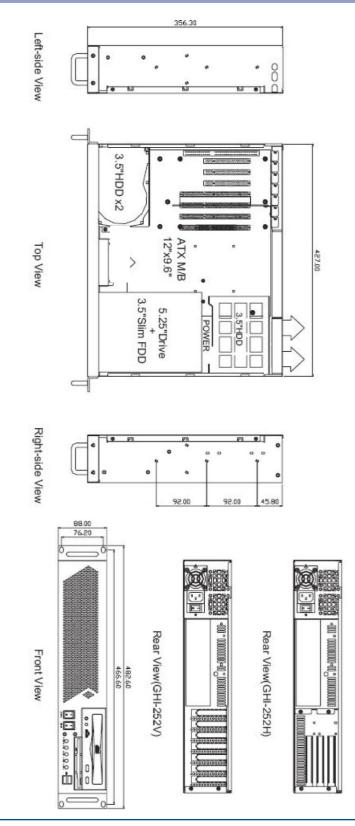

orts

Indicators

LEDs for Power, HDD, 3 x LAN Activity

Front Panel Controls

Power On/Off & System Reset Rocker Switch

Cooling Fan 1 x

1 x 80mm, 2 x 40mm

System Board Size

12 x 9.6 Inch (ATX Form Factor Motherboard)

Drive Bays 1 x 5.25" External Drive Bay

3 x 3.5" Internal Drive Bays

**Expansion Slots** 

**Power Supply** 

1U PFC 110/220 VAC Power Supply

Net Weight

17.8 lbs

Dimension (W x H x D)

19 x 3.5 x 14.03 Inch

**Environmental** 

**Operation Temperature** 

50° to 95°F (Regular Motherboard) 32° to 140°F (Industrial Motherboard)

-40° to 158°F

Non-Operating Temperature

**Operating Relative Humidity** 

Non-Operating Relative Humidity

8% to 90% (non-condensing)

5% to 95% (non-condensing)



## RMS5252 Rackmount Industrial Computer System

## **Mechanical Drawing**