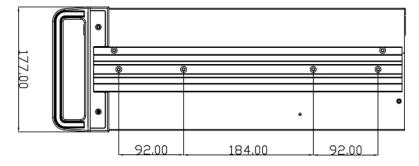

## Mechanical Drawing

Net Weight 33.07 lbs

**Dimension (W x H x D)** 19 x 7 x 17.7 Inch