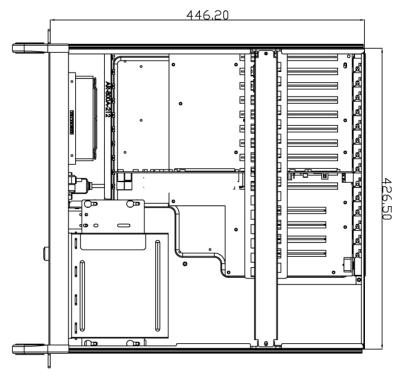

## Mechanical Drawing

Net Weight 33.07 lbs

**Dimension (W x H x D)** 19 x 7 x 17.7 Inch