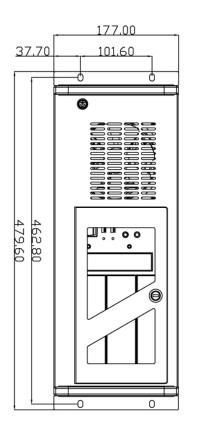

## Mechanical Drawing

Net Weight 33.07 lbs

**Dimension (W x H x D)** 19 x 7 x 17.7 Inch