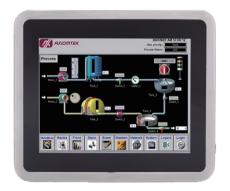

# GOT810-316

10.4" XGA TFT IP66 & IP69K-rated Stainless Steel Fanless PCT Panel Computer with Intel® Celeron® N3350 and Flat Bezel Design (0°C to +50°C)

#### Introduction

The 10.4-inch GOT810-316 is specially designed for food processing applications. Its IP66-rated stainless steel housing protects entire system from damage of water, powder, and dust. It also supports a wide operating temperature range from 0°C to +50°C. This robust unit is specifically designed for food processing applications.