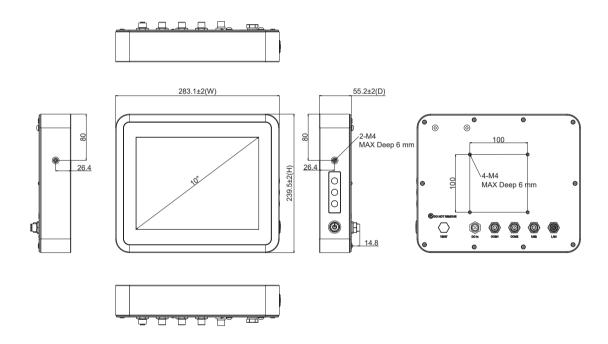

--------------------------------------------------------------------------------------------------------|--|
| (P/N: E22B810107) | water-proof power cable (1.8 m)                                                                                                  |  |

Packing List
1 x GOT810-316
1 x DC in cable M12 female 5P

# Optional Accessories

| 594B8122100E | Water-proof COM cable (1.8 m)           |  |  |
|--------------|-----------------------------------------|--|--|
| 594B8122820E | USB cable M12-8P-F/2 x type A (1.8 m)   |  |  |
| 594B8152710E | Water-proof LAN cable (1.8 m)           |  |  |
| 509000002200 | Adapter 24V 90W, M12 A-code 5P          |  |  |
| 594B8120B30E | DC in cable M12 female 5P 180cm w/o ACC |  |  |

# Optional OS Installation Windows® 10

### **Dimensions**