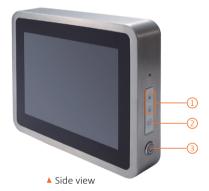

2. Backlight on/off

3. Power on/off

4 Ventilation valve

5. DC power connector

6. 1 x RS-232/422/485 (default RS-232)

7. 1 x RS-232

8. 2 x USB 2.0

9. 1 x Ethernet