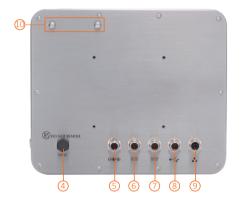

2. Backlight on/off

3. Power on/off

4 Ventilation valve

5. DC power connector

6. 1 x RS-232/422/485 (default RS-232)

7. 1 x RS-232

8. 2 x USB 2.0

9. 1 x Ethernet

10. 2 x Antenna opening