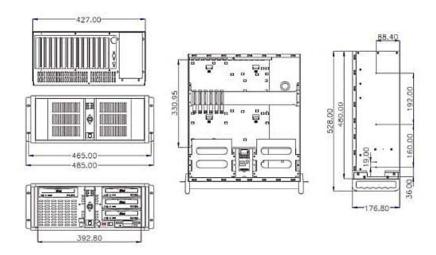

ooling Fan 1 x 120mm

Air Filter

**System Board Size** 12 x 10 Inch (ATX Form Factor Motherboard)

4 x 5.25" External Drive Bays **Drive Bays** 1 x 3.5" External Drive Bay

2 x 3.5" Internal Drive Bay

Removeable & Washable

**Expansion Slots** 

PS/2 ATX PFC 110/220 VAC Power Supply **Power Supply** 

Mini Redundant Power Supply (Optional)

**Net Weight** 

Dimension (W x H x D) 19 x 7 x 18.9 Inch

#### **Environmental**

**Operation Temperature** 50° to 95°F (Regular Motherboard)

32° to 140°F (Industrial Motherboard and Single Board Computer)

**Non-Operating Temperature** 

**Operating Relative Humidity** 8% to 90% (non-condensing)

Non-Operating Relative Humidity

5% to 95% (non-condensing)

-40° to 158°F



# RMS3400 - 4U Industrial Rackmount Computer System

## Mechanical Drawing