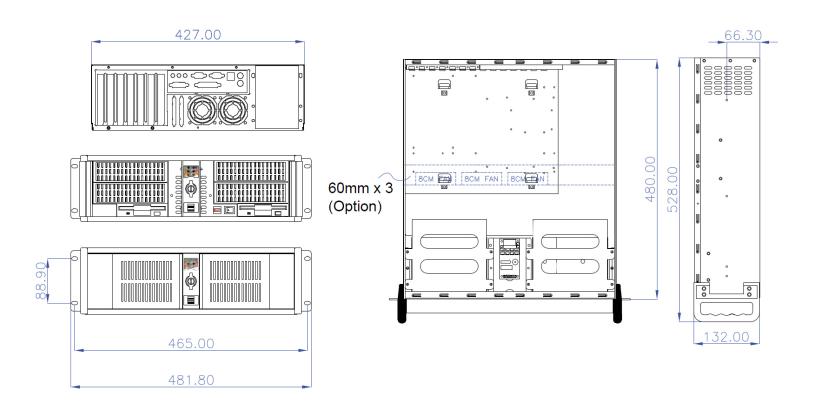

Net Weight 28 lbs

**Dimension (W x H x D)** 19 x 5.25 x 18.9 Inch

## Mechanical Drawing