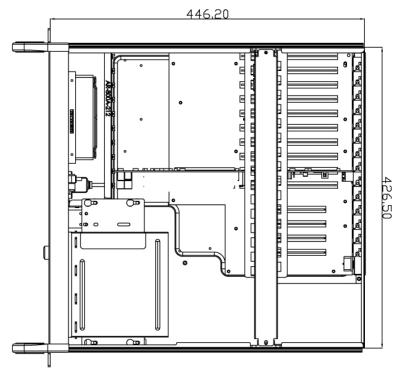

ard Size 13.3 x 4.8 Inch (Single Board Computer)

3 x 5.25" External Drive Bays

Drive Bays

1 x 3.5" External Drive Bay

1 x 3.5" Internal Drive Bay

**Expansion Slots** 14 Slots

Power Supply

PS/2 ATX PFC 110/220 VAC Power Supply

Mini Redundant Power Supply (Optional)

Net Weight 33.07 lbs

**Dimension (W x H x D)** 19 x 7 x 17.7 Inch

#### **Environmental**

Operation Temperature 50° to 95°F (Regular Motherboard)

 $32\ensuremath{^\circ}$  to  $140\ensuremath{^\circ}\text{F}$  (Industrial Motherboard and Single Board Computer)

**Non-Operating Temperature** 

Operating Relative Humidity 8% t

Non-Operating Relative Humidity -40° to 158°F

8% to 90% (non-condensing)

5% to 95% (non-condensing)



Since 1986

# RMS575B - 4U Industrial Rackmount Computer System

## Mechanical Drawing