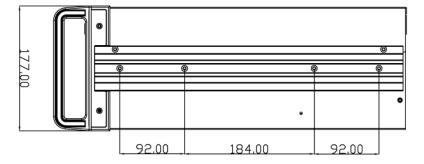

Size 13.3 x 4.8 Inch (Single Board Computer)

3 x 5.25" External Drive Bays

Drive Bays

1 x 3.5" External Drive Bay

1 x 3.5" Internal Drive Bay

**Expansion Slots** 14 Slots

Power Supply

PS/2 ATX PFC 110/220 VAC Power Supply

Mini Redundant Power Supply (Optional)

Net Weight 33.07 lbs

**Dimension (W x H x D)** 19 x 7 x 17.7 Inch

#### **Environmental**

Operation Temperature 50° to 95°F (Regular Motherboard)

 $32\ensuremath{^\circ}$  to  $140\ensuremath{^\circ}\text{F}$  (Industrial Motherboard and Single Board Computer)

**Non-Operating Temperature** 

Operating Relative Humidity 8% t

Non-Operating Relative Humidity -40° to 158°F

8% to 90% (non-condensing)

5% to 95% (non-condensing)



Since 1986

# RMS575B - 4U Industrial Rackmount Computer System

## Mechanical Drawing