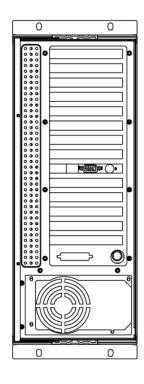

d Size 13.3 x 4.8 Inch (Single Board Computer)

3 x 5.25" External Drive Bays

Drive Bays

1 x 3.5" External Drive Bay

1 x 3.5" Internal Drive Bay

**Expansion Slots** 14 Slots

Power Supply

PS/2 ATX PFC 110/220 VAC Power Supply

Mini Redundant Power Supply (Optional)

Net Weight 33.07 lbs

**Dimension (W x H x D)** 19 x 7 x 17.7 Inch

#### **Environmental**

Operation Temperature 50° to 95°F (Regular Motherboard)

 $32\ensuremath{^\circ}$  to  $140\ensuremath{^\circ}\text{F}$  (Industrial Motherboard and Single Board Computer)

**Non-Operating Temperature** 

Operating Relative Humidity 8% t

Non-Operating Relative Humidity -40° to 158°F

8% to 90% (non-condensing)

5% to 95% (non-condensing)



Since 1986

# RMS575B - 4U Industrial Rackmount Computer System

## Mechanical Drawing